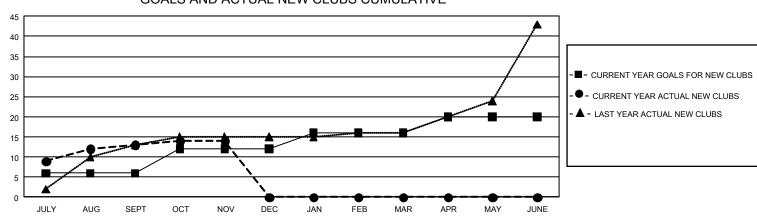

## GMT MONTHLY MEMBERSHIP PROGRESS REPORT Results as of: 11/30/2019

GMT Constitutional Area 6, Group M

REPORT DOES NOT INCLUDE CLUBS IN UNDISTRICTED AREAS.

| Clubs                 |               |           |               | Members               |                        |                         |                                                    |  |
|-----------------------|---------------|-----------|---------------|-----------------------|------------------------|-------------------------|----------------------------------------------------|--|
| RESULTS FOR 2019-2020 |               |           |               | RESULTS FOR 2019-2020 |                        |                         |                                                    |  |
| QUARTER               | NEW CLUB GOAL | NEW CLUBS | DROPPED CLUBS | QUARTER MEM           | BER GROWTH NET<br>GOAL | MEMBER GROWTH<br>ACTUAL | DROPPED<br>MEMBERS ACTUAL<br>(including transfers) |  |
| JULY/AUG/SEPT         | 18            | 13        | 2             | JULY/AUG/SEPT         | 795                    | 513                     | 461                                                |  |
| OCT/NOV/DEC           | 18            | 1         | 6             | OCT/NOV/DEC           | 855                    | 83                      | 465                                                |  |
| JAN/FEB/MAR           | 12            | 0         | 0             | JAN/FEB/MAR           | 960                    | 0                       | 0                                                  |  |
| APR/MAY/JUNE          | 12            | 0         | 0             | APR/MAY/JUNE          | 990                    | 0                       | 0                                                  |  |