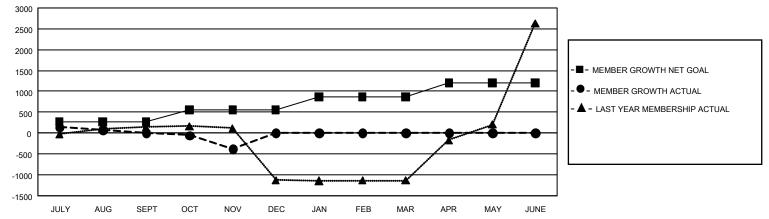

## GMT MONTHLY MEMBERSHIP PROGRESS REPORT Results as of: 11/30/2019

GMT Constitutional Area 6, Group M

REPORT DOES NOT INCLUDE CLUBS IN UNDISTRICTED AREAS.

| Clubs                 |               |           |               | Members               |                        |                         |                                                    |  |
|-----------------------|---------------|-----------|---------------|-----------------------|------------------------|-------------------------|----------------------------------------------------|--|
| RESULTS FOR 2019-2020 |               |           |               | RESULTS FOR 2019-2020 |                        |                         |                                                    |  |
| QUARTER               | NEW CLUB GOAL | NEW CLUBS | DROPPED CLUBS | QUARTER MEM           | BER GROWTH NET<br>GOAL | MEMBER GROWTH<br>ACTUAL | DROPPED<br>MEMBERS ACTUAL<br>(including transfers) |  |
| JULY/AUG/SEPT         | 18            | 13        | 2             | JULY/AUG/SEPT         | 795                    | 513                     | 461                                                |  |
| OCT/NOV/DEC           | 18            | 1         | 6             | OCT/NOV/DEC           | 855                    | 83                      | 465                                                |  |
| JAN/FEB/MAR           | 12            | 0         | 0             | JAN/FEB/MAR           | 960                    | 0                       | 0                                                  |  |
| APR/MAY/JUNE          | 12            | 0         | 0             | APR/MAY/JUNE          | 990                    | 0                       | 0                                                  |  |